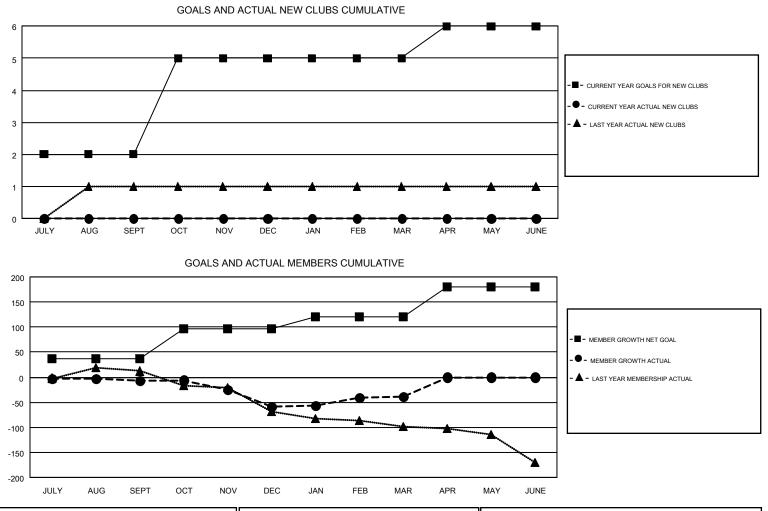

## GMT: CARLTON LLOYD

GMT CA 1

| Clubs<br>RESULTS FOR 2018-2019 |               |           |               | Members               |                           |                         |                                                    |  |
|--------------------------------|---------------|-----------|---------------|-----------------------|---------------------------|-------------------------|----------------------------------------------------|--|
|                                |               |           |               | RESULTS FOR 2018-2019 |                           |                         |                                                    |  |
| QUARTER                        | NEW CLUB GOAL | NEW CLUBS | DROPPED CLUBS | QUARTER               | MEMBER GROWTH NET<br>GOAL | MEMBER GROWTH<br>ACTUAL | DROPPED<br>MEMBERS ACTUAL<br>(including transfers) |  |
| JULY/AUG/SEPT                  | 2             | 0         | 1             | JULY/AUG/SEPT         | 36                        | 54                      | 41                                                 |  |
| OCT/NOV/DEC                    | 3             | 0         | 0             | OCT/NOV/DEC           | 60                        | 49                      | 89                                                 |  |
| JAN/FEB/MAR                    | 0             | 0         | 0             | JAN/FEB/MAR           | 25                        | 56                      | 37                                                 |  |
| APR/MAY/JUNE                   | 1             | 0         | 0             | APR/MAY/JUNE          | 60                        | 0                       | 0                                                  |  |